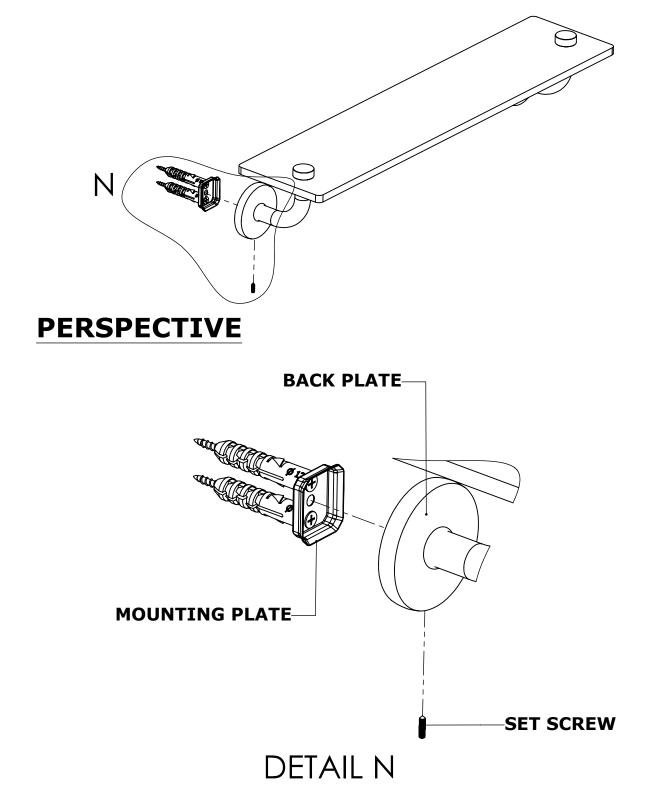

## **INSTALLATION INSTRUCTIONS**

Step 2: Attach Bracket to Mounting Plate.

Place bracket on mounting plate and secure by tightening set screw as shown below.