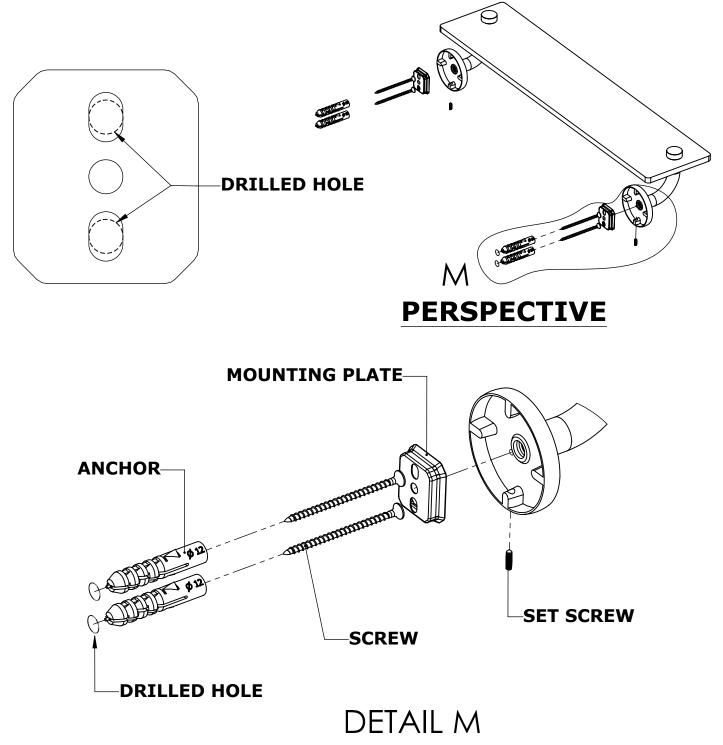

## **INSTALLATION INSTRUCTIONS**

**Step 1:** Drill holes in Wall for screw anchors and attach Mounting Plate to Wall

Determine your desired location for installation and make a mark for the location of the mounting plate. Remove mounting plate from backplate by loosening set screw in backplate as pictured below. Place center hole of mounting plate over mark made above. Make 2 marks where mounting screws will be placed as shown below. Drill hole at each of the marks. (You may substitute other style mounting anchors or screws if desired). Place anchors into the holes made. Place mounting plate over holes and secure to mounting surface using screws as shown below.